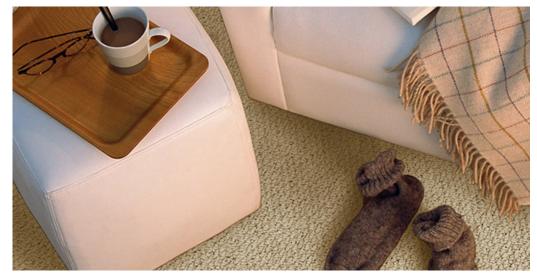

## Product properties

| Widths (m)                                         | 4.00/5.00                                                                          | Backing                             | Recytex Plus Feltbac |
|----------------------------------------------------|------------------------------------------------------------------------------------|-------------------------------------|----------------------|
| Texture                                            | Structured loop pile                                                               | Pile composition                    | 100% Polypropylene   |
| Aspect                                             | Plain color/speckled                                                               | Pattern repeating every<br>L*W (cm) |                      |
| Domestic Use<br>(*) if stairs symbol is<br>present | general : bedroom,<br>guest room, living,<br>dining, hobby, office<br>and stairs * | Commercial Use                      | -                    |
| Pile height (mm)                                   | 6.0                                                                                | Total thickness (mm)                | 9.7                  |
| Budget                                             | €                                                                                  |                                     |                      |