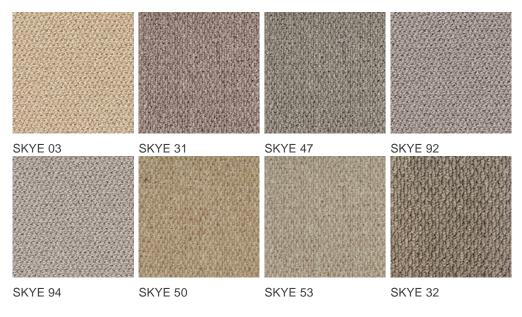

| Plain color/speckled                                                               | Pattern repeating every<br>L*W (cm) |                      |
| Domestic Use<br>(*) if stairs symbol is<br>present | general : bedroom,<br>guest room, living,<br>dining, hobby, office<br>and stairs * | Commercial Use                      | -                    |
| Pile height (mm)                                   | 6.0                                                                                | Total thickness (mm)                | 9.7                  |
| Budget                                             | €                                                                                  |                                     |                      |



Available colors



General.Footer.USPrintFooter