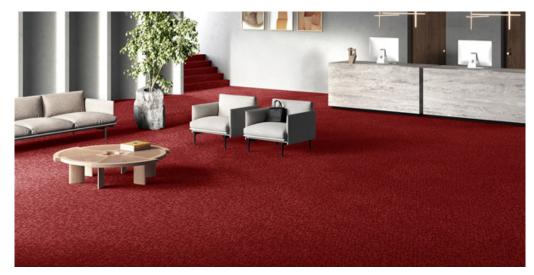

## Product properties

| Widths (m)                      | 4.00                                                               | Backing                          | Flextex Plus Actionbac                                  |
|---------------------------------|--------------------------------------------------------------------|----------------------------------|---------------------------------------------------------|
| Texture                         | Saxony                                                             | Pile composition                 | 100% Polyamide<br>(Nylon)                               |
| Aspect                          | Structured/dessin                                                  | Pattern repeating every L*W (cm) | 95 X 100 CM                                             |
| Domestic Use                    | intensive : bedroom,<br>guest room, living,                        | Commercial Use                   | General: Hotel room,<br>Hotel suite, Boutique,          |
| (*) if stairs symbol is present | dining, hobby, office,<br>study, entrance,<br>hallway and stairs * |                                  | Shop, Restaurant,<br>Conference room,<br>Office, Stairs |
| Pile height (mm)                | 7.5                                                                | Total thickness (mm)             | 8.5                                                     |
| Budget                          | -                                                                  |                                  |                                                         |