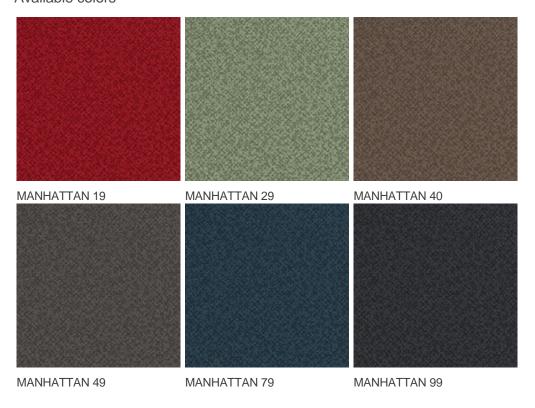

intensive : bedroom,<br>guest room, living,                        | Commercial Use                   | General: Hotel room,<br>Hotel suite, Boutique,          |
| (*) if stairs symbol is present | dining, hobby, office,<br>study, entrance,<br>hallway and stairs * |                                  | Shop, Restaurant,<br>Conference room,<br>Office, Stairs |
| Pile height (mm)                | 7.5                                                                | Total thickness (mm)             | 8.5                                                     |
| Budget                          | -                                                                  |                                  |                                                         |























## Available colors



General.Footer.USPrintFooter