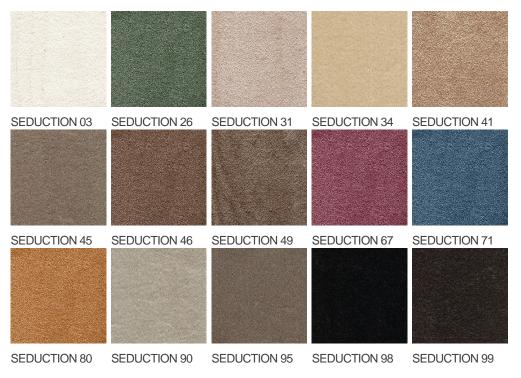

ensive : bedroom,<br>guest room, living,                        | Commercial Use                      | General: Hotel room,<br>Hotel suite, Boutique           |
| (*) if stairs symbol is<br>present | dining, hobby, office,<br>study, entrance,<br>hallway and stairs * |                                     | Shop, Restaurant,<br>Conference room,<br>Office, Stairs |
| Pile height (mm)                   | 11.0                                                               | Total thickness (mm)                | 13.5                                                    |
| Budget                             | €€€€                                                               |                                     |                                                         |





## Available colors



General.Footer.USPrintFooter