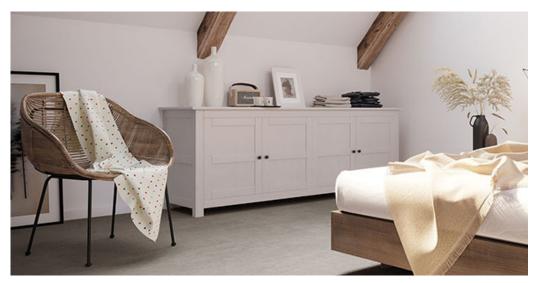

## Product properties

| Widths (m)                                    | 4.00/5.00                                                                         | Backing                          | FusionBac              |
|-----------------------------------------------|-----------------------------------------------------------------------------------|----------------------------------|------------------------|
| Texture                                       | Saxony                                                                            | Pile composition                 | 100% Polyamide (Nylon) |
| Aspect                                        | Plain color/speckled                                                              | Pattern repeating every L*W (cm) |                        |
| Domestic Use  (*) if stairs symbol is present | general: bedroom,<br>guest room, living,<br>dining, hobby, office<br>and stairs * | Commercial Use                   | -                      |
| Pile height (mm)                              | 7.5                                                                               | Total thickness (mm)             | 10.0                   |
| Budget                                        | €€€                                                                               |                                  |                        |