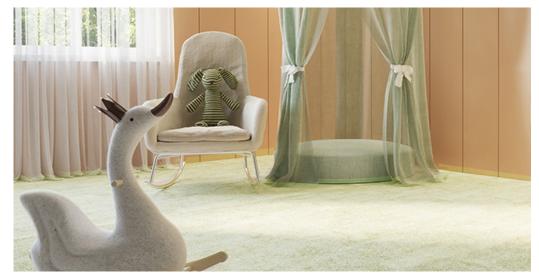

## ATMOSPHERE 20





## Product properties

| Widths (m)                         | 4.00/5.00                                                          | Backing                             | FusionBac                 |
|------------------------------------|--------------------------------------------------------------------|-------------------------------------|---------------------------|
| Texture                            | Frisé                                                              | Pile composition                    | 100% Polyamide<br>(Nylon) |
| Aspect                             | Structured/dessin                                                  | Pattern repeating every<br>L*W (cm) | 95 X 100 CM               |
| Domestic Use                       | intensive : bedroom,<br>guest room, livi