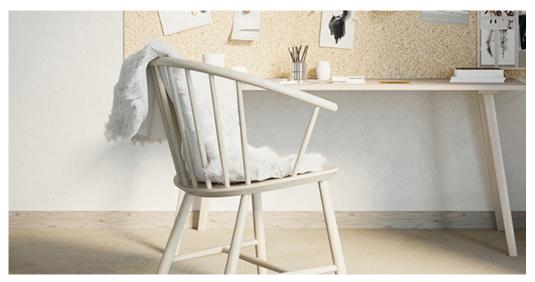

## Product properties

| Widths (m)                                    | 4.00/5.00                                                                                                        | Backing                          | FusionBac              |
|-----------------------------------------------|------------------------------------------------------------------------------------------------------------------|----------------------------------|------------------------|
| Texture                                       | Frisé                                                                                                            | Pile composition                 | 100% Polyamide (Nylon) |
| Aspect                                        | Structured/dessin                                                                                                | Pattern repeating every L*W (cm) | 95 X 100 CM            |
| Domestic Use  (*) if stairs symbol is present | intensive: bedroom,<br>guest room, living,<br>dining, hobby, office,<br>study, entrance,<br>hallway and stairs * | Commercial Use                   |                        |
| Pile height (mm)                              | 9.5                                                                                                              | Total thickness (mm)             | 12.5                   |
| Budget                                        | €€€€                                                                                                             |                                  |                        |