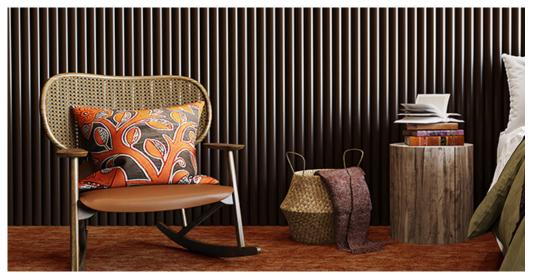

## **ATMOSPHERE 84**

## **Product properties**

| Widths (m)                                    | 4.00/5.00                                                                                                        | Backing                          | FusionBac              |
|-----------------------------------------------|------------------------------------------------------------------------------------------------------------------|----------------------------------|------------------------|
| Texture                                       | Frisé                                                                                                            | Pile composition                 | 100% Polyamide (Nylon) |
| Aspect                                        | Structured/dessin                                                                                                | Pattern repeating every L*W (cm) | 95 X 100 CM            |
| Domestic Use  (*) if stairs symbol is present | intensive: bedroom,<br>guest room, living,<br>dining, hobby, office,<br>study, entrance,<br>hallway and stairs * | Commercial Use                   |                        |
| Pile height (mm)                              | 9.5                                                                                                              | Total thickness (mm)             | 12.5                   |
| Budget                                        | €€€€                                                                                                             |                                  |                        |