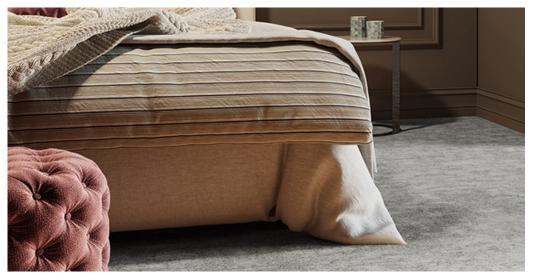

## **Product properties**

| Widths (m)                                    | 4.00/5.00                                                                                                        | Backing                          | FusionBac              |
|-----------------------------------------------|------------------------------------------------------------------------------------------------------------------|----------------------------------|------------------------|
| Texture                                       | Frisé                                                                                                            | Pile composition                 | 100% Polyamide (Nylon) |
| Aspect                                        | Structured/dessin                                                                                                | Pattern repeating every L*W (cm) | 95 X 100 CM            |
| Domestic Use  (*) if stairs symbol is present | intensive: bedroom,<br>guest room, living,<br>dining, hobby, office,<br>study, entrance,<br>hallway and stairs * | Commercial Use                   |                        |
| Pile height (mm)                              | 9.5                                                                                                              | Total thickness (mm)             | 12.5                   |
| Budget                                        | €€€€                                                                                                             |                                  |                        |