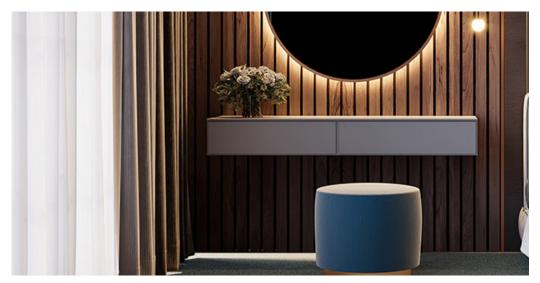

## Product properties

| Widths (m)                      | 4.00                 | Backing                          | Flextex Plus Actionbac                                                             |
|---------------------------------|----------------------|----------------------------------|------------------------------------------------------------------------------------|
| Texture                         | Frisé                | Pile composition                 | Solution Dyed Nylon (SDN)                                                          |
| Aspect                          | Plain color/speckled | Pattern repeating every L*W (cm) |                                                                                    |
| Domestic Use                    | -                    | Commercial Use                   | Intensive : Hotel room,<br>Hotel suite, Boutique,                                  |
| (*) if stairs symbol is present |                      |                                  | Shop, Restaurant,<br>Conference room, High<br>traffic office,<br>Reception, Stairs |
| Pile height (mm)                | 5.5                  | Total thickness (mm)             | 7.8                                                                                |
| Budget                          | €€€€                 |                                  |                                                                                    |

## Available colors

AWE -IZ "Klein Frankrijk", Weverijstraat 1 - 9600 Ronse Belgium - Tel + 32 55 23 02 11 -