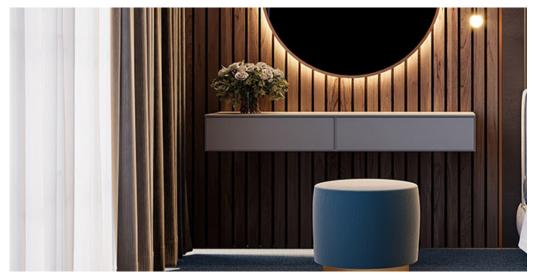

## Product properties

| Widths (m)                      | 4.00                 | Backing                          | Flextex Plus Actionbac                                                             |
|---------------------------------|----------------------|----------------------------------|------------------------------------------------------------------------------------|
| Texture                         | Frisé                | Pile composition                 | Solution Dyed Nylon (SDN)                                                          |
| Aspect                          | Plain color/speckled | Pattern repeating every L*W (cm) |                                                                                    |
| Domestic Use                    | -                    | Commercial Use                   | Intensive : Hotel room,<br>Hotel suite, Boutique,                                  |
| (*) if stairs symbol is present |                      |                                  | Shop, Restaurant,<br>Conference room, High<br>traffic office,<br>Reception, Stairs |
| Pile height (mm)                | 5.5                  | Total thickness (mm)             | 7.8                                                                                |
| Budget                          | €€€€                 |                                  |                                                                                    |