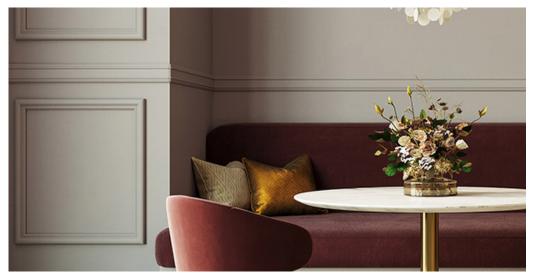

## Product properties

| Widths (m)                      | 4.00/5.00                                                          | Backing                         | FusionBac                                               |
|---------------------------------|--------------------------------------------------------------------|---------------------------------|---------------------------------------------------------|
| Texture                         | Loop pile                                                          | Pile composition                | 100% Polyamide<br>(Nylon)                               |
| Aspect                          | Plain color/speckled                                               | Pattern repeating ever L*W (cm) | у                                                       |
| Domestic Use                    | intensive : bedroom,<br>guest room, living,                        | Commercial Use                  | General: Hotel room,<br>Hotel suite, Boutique,          |
| (*) if stairs symbol is present | dining, hobby, office,<br>study, entrance,<br>hallway and stairs * |                                 | Shop, Restaurant,<br>Conference room,<br>Office, Stairs |
| Pile height (mm)                | 4.0                                                                | Total thickness (mm)            | 6.0                                                     |
| Budget                          | €€                                                                 |                                 |                                                         |