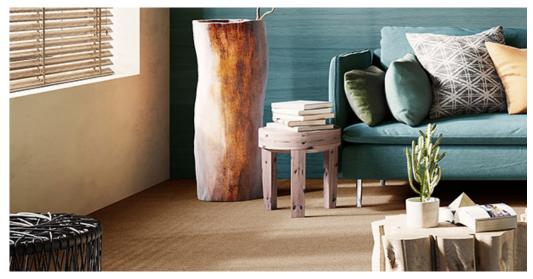

## FAME 84

**Product properties** 

| Widths (m)                         | 4.00/5.00                                                          | Backing                             | FusionBac                                               |  |
|------------------------------------|--------------------------------------------------------------------|-------------------------------------|---------------------------------------------------------|--|
| Texture                            | Loop pile                                                          | Pile composition                    | 100% Polyamide<br>(Nylon)                               |  |
| Aspect                             | Plain color/speckled                                               | Pattern repeating every<br>L*W (cm) |                                                         |  |
| Domestic Use                       | intensive : bedroom,<br>guest room, living,                        | Commercial Use                      | General: Hotel room,<br>Hotel suite, Boutique,          |  |
| (*) if stairs symbol is<br>present | dining, hobby, office,<br>study, entrance,<br>hallway and stairs * |                                     | Shop, Restaurant,<br>Conference room,<br>Office, Stairs |  |
| Pile height (mm)                   | 4.0                                                                | Total thickness (mm)                | 6.0                                                     |  |
| Budget                             | €€                                                                 |                                     |                                                         |  |