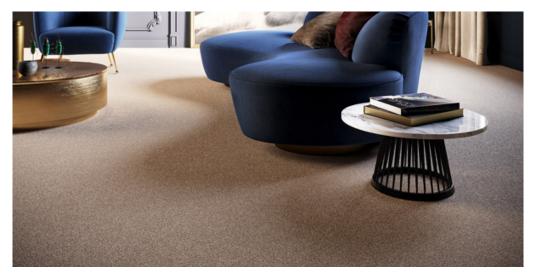

## GLORY 34

## Product properties

| Widths (m)                      | 4.00/5.00                                                          | Backing                          | FusionBac                      |
|---------------------------------|--------------------------------------------------------------------|----------------------------------|--------------------------------|
| Texture                         | Saxony                                                             | Pile composition                 | 100% Polyamide<br>(Nylon)      |
| Aspect                          | Plain color/speckled                                               | Pattern repeating every L*W (cm) |                                |
| Domestic Use                    | intensive : bedroom, guest room, living,                           | Commercial Use                   | light : Hotelroom, Hotel suite |
| (*) if stairs symbol is present | dining, hobby, office,<br>study, entrance,<br>hallway and stairs * |                                  |                                |
| Pile height (mm)                | 6.0                                                                | Total thickness (mm)             | 8.5                            |
| Budget                          | €€€€                                                               |                                  |                                |