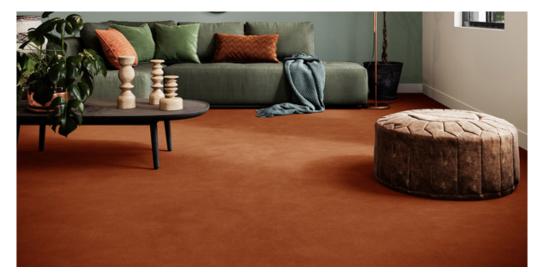

## <u>GLORY 84</u>

## Product properties

| Widths (m)                                         | 4.00/5.00                                                                                                         | Backing                          | FusionBac                         |
|----------------------------------------------------|-------------------------------------------------------------------------------------------------------------------|----------------------------------|-----------------------------------|
| Texture                                            | Saxony                                                                                                            | Pile composition                 | 100% Polyamide<br>(Nylon)         |
| Aspect                                             | Plain color/speckled                                                                                              | Pattern repeating every L*W (cm) |                                   |
| Domestic Use<br>(*) if stairs symbol is<br>present | intensive : bedroom,<br>guest room, living,<br>dining, hobby, office,<br>study, entrance,<br>hallway and stairs * | Commercial Use                   | light : Hotelroom, Hotel<br>suite |
| Pile height (mm)                                   | 6.0                                                                                                               | Total thickness (mm)             | 8.5                               |
| Budget                                             | €€€€                                                                                                              |                                  |                                   |
| Budget                                             |                                                                                                                   |                                  | M FR FR                           |