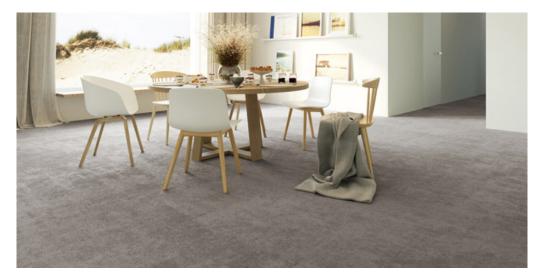

## Product properties

| Widths (m)                                         | 4.00/5.00                                                                                                         | Backing                          | FusionBac                 |
|----------------------------------------------------|-------------------------------------------------------------------------------------------------------------------|----------------------------------|---------------------------|
| Texture                                            | Frisé                                                                                                             | Pile composition                 | 100% Polyamide<br>(Nylon) |
| Aspect                                             | Plain color/speckled                                                                                              | Pattern repeating every L*W (cm) |                           |
| Domestic Use<br>(*) if stairs symbol is<br>present | intensive : bedroom,<br>guest room, living,<br>dining, hobby, office,<br>study, entrance,<br>hallway and stairs * | Commercial Use                   | -                         |
| Pile height (mm)                                   | 11.0                                                                                                              | Total thickness (mm)             | 13.5                      |
| Budget                                             | €€€€                                                                                                              |                                  |                           |