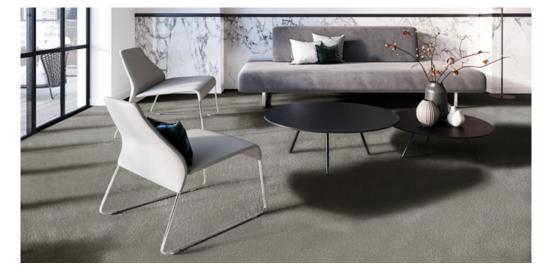

## Product properties

| Widths (m)                                         | 4.00/5.00                                                                                                         | Backing                          | FusionBac                 |
|----------------------------------------------------|-------------------------------------------------------------------------------------------------------------------|----------------------------------|---------------------------|
| Texture                                            | Frisé                                                                                                             | Pile composition                 | 100% Polyamide<br>(Nylon) |
| Aspect                                             | Plain color/speckled                                                                                              | Pattern repeating every L*W (cm) |                           |
| Domestic Use<br>(*) if stairs symbol is<br>present | intensive : bedroom,<br>guest room, living,<br>dining, hobby, office,<br>study, entrance,<br>hallway and stairs * | Commercial Use                   | -                         |
| Pile height (mm)                                   | 11.0                                                                                                              | Total thickness (mm)             | 13.5                      |
| Budget                                             | €€€€                                                                                                              |                                  |                           |