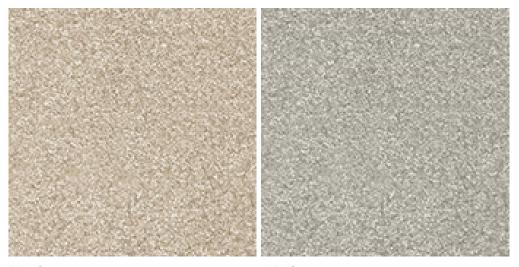

| Pattern repeating every L*W (cm) |                      |
| Domestic Use  (*) if stairs symbol is present | intensive: bedroom,<br>guest room, living,<br>dining, hobby, office,<br>study, entrance,<br>hallway and stairs * | Commercial Use                   |                      |
| Pile height (mm)                              | 12.0                                                                                                             | Total thickness (mm)             | 14.5                 |
| Budget                                        | -                                                                                                                |                                  |                      |



















## Available colors



INDUS 33 INDUS 90

General.Footer.USPrintFooter