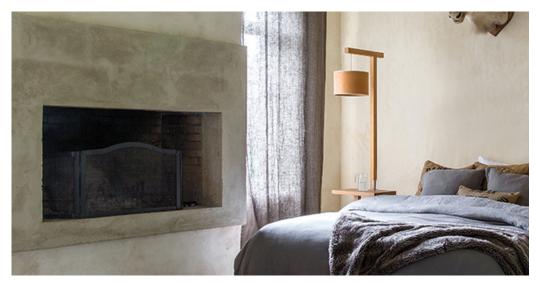

## Product properties

| Widths (m)                                    | 4.00/5.00                                                                                                        | Backing                          | ECO Fusionbac        |
|-----------------------------------------------|------------------------------------------------------------------------------------------------------------------|----------------------------------|----------------------|
| Texture                                       | Frisé                                                                                                            | Pile composition                 | 100% Polyester (PES) |
| Aspect                                        | Plain color/speckled                                                                                             | Pattern repeating every L*W (cm) |                      |
| Domestic Use  (*) if stairs symbol is present | intensive: bedroom,<br>guest room, living,<br>dining, hobby, office,<br>study, entrance,<br>hallway and stairs * | Commercial Use                   |                      |
| Pile height (mm)                              | 12.0                                                                                                             | Total thickness (mm)             | 14.5                 |
| Budget                                        | -                                                                                                                |                                  |                      |