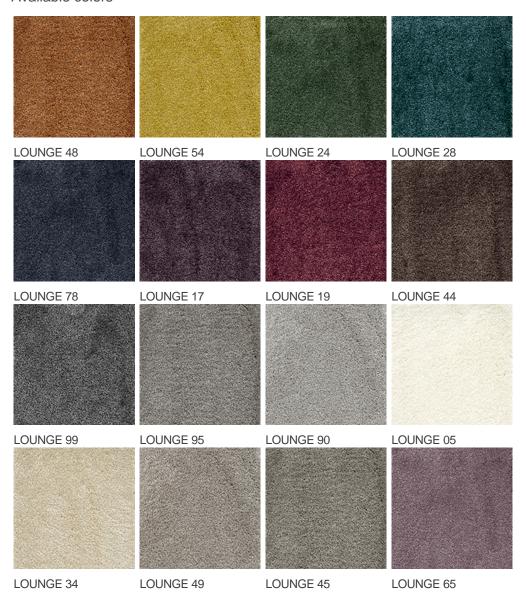

| intensive : bedroom,<br>guest room, living,                        | Commercial Use                   | General: Hotel room,<br>Hotel suite, Boutique,          |
| (*) if stairs symbol is present | dining, hobby, office,<br>study, entrance,<br>hallway and stairs * |                                  | Shop, Restaurant,<br>Conference room,<br>Office, Stairs |
| Pile height (mm)                | 11.0                                                               | Total thickness (mm)             | 13.5                                                    |
| Budget                          | €€€€                                                               |                                  |                                                         |



















## Available colors



General.Footer.USPrintFooter