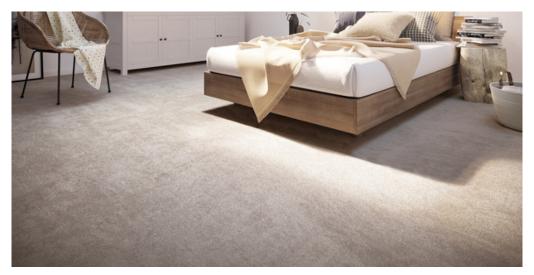

## Product properties

| Widths (m)                      | 4.00/5.00                                                          | Backing                         | FusionBac                                               |
|---------------------------------|--------------------------------------------------------------------|---------------------------------|---------------------------------------------------------|
| Texture                         | Saxony                                                             | Pile composition                | 100% Polyamide<br>(Nylon)                               |
| Aspect                          | Plain color/speckled                                               | Pattern repeating ever L*W (cm) | у                                                       |
| Domestic Use                    | intensive : bedroom,<br>guest room, living,                        | Commercial Use                  | General: Hotel room,<br>Hotel suite, Boutique,          |
| (*) if stairs symbol is present | dining, hobby, office,<br>study, entrance,<br>hallway and stairs * |                                 | Shop, Restaurant,<br>Conference room,<br>Office, Stairs |
| Pile height (mm)                | 11.0                                                               | Total thickness (mm)            | 13.5                                                    |
| Budget                          | €€€€                                                               |                                 |                                                         |