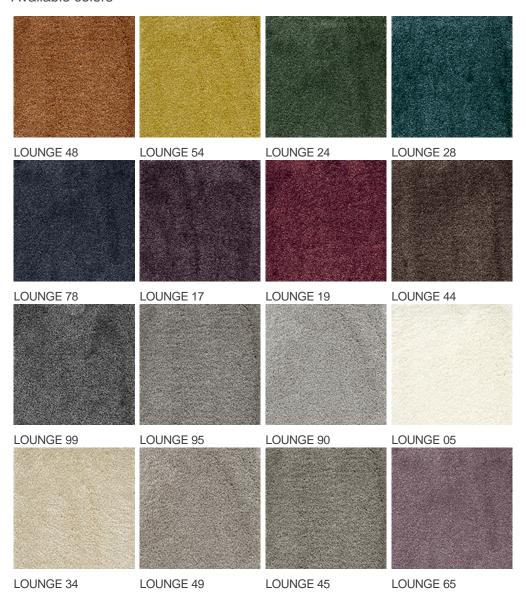

| intensive : bedroom, guest room, living,                           | Commercial Use                  | General: Hotel room,<br>Hotel suite, Boutique,          |
| (*) if stairs symbol is present | dining, hobby, office,<br>study, entrance,<br>hallway and stairs * |                                 | Shop, Restaurant,<br>Conference room,<br>Office, Stairs |
| Pile height (mm)                | 11.0                                                               | Total thickness (mm)            | 13.5                                                    |
| Budget                          | €€€€                                                               |                                 |                                                         |

















## Available colors



General.Footer.USPrintFooter