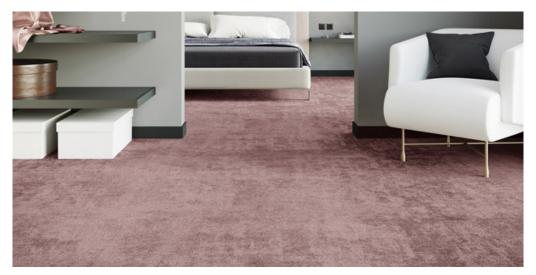

## **LOUNGE 65**

## Product properties

| Widths (m)                      | 4.00/5.00                                                          | Backing                         | FusionBac                                               |
|---------------------------------|--------------------------------------------------------------------|---------------------------------|---------------------------------------------------------|
| Texture                         | Saxony                                                             | Pile composition                | 100% Polyamide<br>(Nylon)                               |
| Aspect                          | Plain color/speckled                                               | Pattern repeating ever L*W (cm) | у                                                       |
| Domestic Use                    | intensive : bedroom, guest room, living,                           | Commercial Use                  | General: Hotel room,<br>Hotel suite, Boutique,          |
| (*) if stairs symbol is present | dining, hobby, office,<br>study, entrance,<br>hallway and stairs * |                                 | Shop, Restaurant,<br>Conference room,<br>Office, Stairs |
| Pile height (mm)                | 11.0                                                               | Total thickness (mm)            | 13.5                                                    |
| Budget                          | €€€€                                                               |                                 |                                                         |