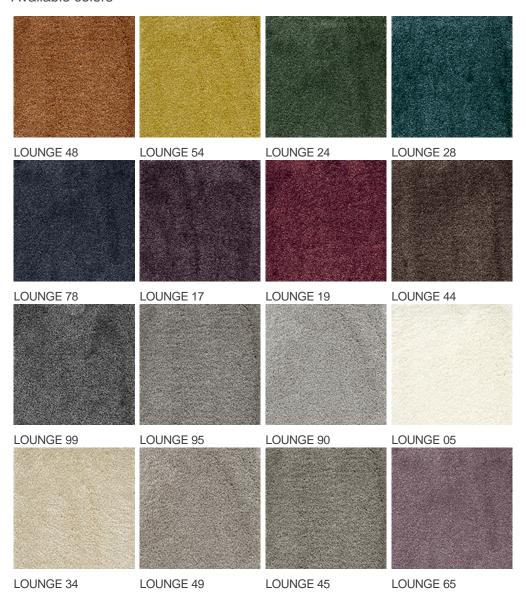

| intensive : bedroom, guest room, living,                           | Commercial Use                  | General: Hotel room,<br>Hotel suite, Boutique,          |
| (*) if stairs symbol is present | dining, hobby, office,<br>study, entrance,<br>hallway and stairs * |                                 | Shop, Restaurant,<br>Conference room,<br>Office, Stairs |
| Pile height (mm)                | 11.0                                                               | Total thickness (mm)            | 13.5                                                    |
| Budget                          | €€€€                                                               |                                 |                                                         |



















## Available colors



General.Footer.USPrintFooter