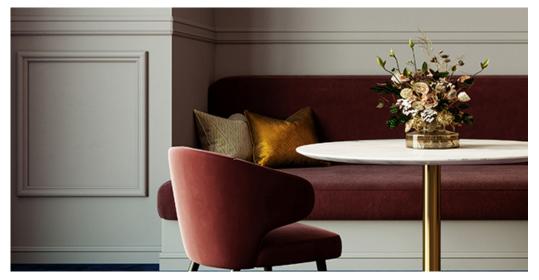

## LOUNGE 78

## Product properties

| Widths (m)                      | 4.00/5.00                                                          | Backing                          | FusionBac                                               |
|---------------------------------|--------------------------------------------------------------------|----------------------------------|---------------------------------------------------------|
| Texture                         | Saxony                                                             | Pile composition                 | 100% Polyamide<br>(Nylon)                               |
| Aspect                          | Plain color/speckled                                               | Pattern repeating every L*W (cm) | /                                                       |
| Domestic Use                    | intensive : bedroom,<br>guest room, living,                        | Commercial Use                   | General: Hotel room,<br>Hotel suite, Boutique,          |
| (*) if stairs symbol is present | dining, hobby, office,<br>study, entrance,<br>hallway and stairs * |                                  | Shop, Restaurant,<br>Conference room,<br>Office, Stairs |
| Pile height (mm)                | 11.0                                                               | Total thickness (mm)             | 13.5                                                    |
| Budget                          | €€€€                                                               |                                  |                                                         |