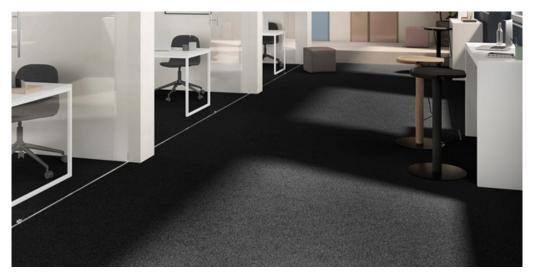

## Product properties

| Widths (m)                      | 4.00/5.00            | Backing                          | Flextex Plus Actionbac                                                             |
|---------------------------------|----------------------|----------------------------------|------------------------------------------------------------------------------------|
| Texture                         | Loop pile            | Pile composition                 | Solution Dyed Nylon (SDN)                                                          |
| Aspect                          | Plain color/speckled | Pattern repeating every L*W (cm) |                                                                                    |
| Domestic Use                    | -                    | Commercial Use                   | Intensive : Hotel room,<br>Hotel suite, Boutique,                                  |
| (*) if stairs symbol is present |                      |                                  | Shop, Restaurant,<br>Conference room, High<br>traffic office,<br>Reception, Stairs |
| Pile height (mm)                | 2.3                  | Total thickness (mm)             | 5.2                                                                                |
| Budget                          | -                    |                                  |                                                                                    |

## Available colors

MEDUSA 77

AWE -IZ "Klein Frankrijk", Weverijstraat 1 - 9600 Ronse Belgium - Tel + 32 55 23 02 11 -