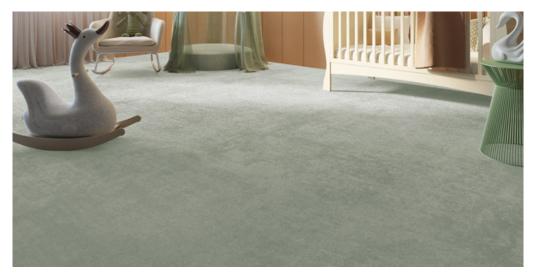

## Product properties

| Widths (m)                      | 4.00/5.00                                                          | Backing                          | FusionBac                      |
|---------------------------------|--------------------------------------------------------------------|----------------------------------|--------------------------------|
| Texture                         | Saxony                                                             | Pile composition                 | 100% Polyamide<br>(Nylon)      |
| Aspect                          | Plain color/speckled                                               | Pattern repeating every L*W (cm) |                                |
| Domestic Use                    | intensive : bedroom, guest room, living,                           | Commercial Use                   | light : Hotelroom, Hotel suite |
| (*) if stairs symbol is present | dining, hobby, office,<br>study, entrance,<br>hallway and stairs * |                                  |                                |
| Pile height (mm)                | 13.0                                                               | Total thickness (mm)             | 15.5                           |
| Budget                          | €€€€                                                               |                                  |                                |