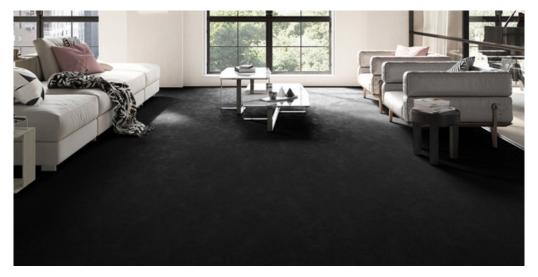

## Product properties

| Widths (m)                      | 4.00/5.00                                                          | Backing                          | FusionBac                      |
|---------------------------------|--------------------------------------------------------------------|----------------------------------|--------------------------------|
| Texture                         | Saxony                                                             | Pile composition                 | 100% Polyamide<br>(Nylon)      |
| Aspect                          | Plain color/speckled                                               | Pattern repeating every L*W (cm) |                                |
| Domestic Use                    | intensive : bedroom, guest room, living,                           | Commercial Use                   | light : Hotelroom, Hotel suite |
| (*) if stairs symbol is present | dining, hobby, office,<br>study, entrance,<br>hallway and stairs * |                                  |                                |
| Pile height (mm)                | 13.0                                                               | Total thickness (mm)             | 15.5                           |
| Budget                          | €€€€                                                               |                                  |                                |

## Available colors

AWE -IZ "Klein Frankrijk", Weverijstraat 1 - 9600 Ronse Belgium - Tel + 32 55 23 02 11 -