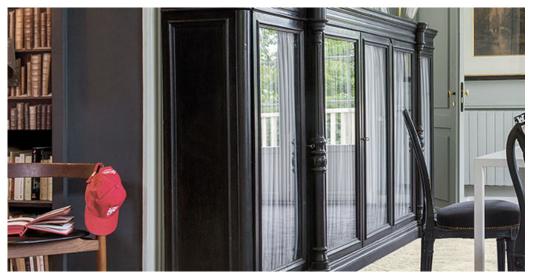

## **MAGNIFICUS 30**

## Product properties

| Widths (m)                                    | 4.00/5.00                                                                         | Backing                          | FusionBac                         |
|-----------------------------------------------|-----------------------------------------------------------------------------------|----------------------------------|-----------------------------------|
| Texture                                       | Frisé                                                                             | Pile composition                 | Solution Dyed<br>Polyolefin (SDO) |
| Aspect                                        | Plain color/speckled                                                              | Pattern repeating every L*W (cm) |                                   |
| Domestic Use  (*) if stairs symbol is present | general: bedroom,<br>guest room, living,<br>dining, hobby, office<br>and stairs * | Commercial Use                   | -                                 |
| Pile height (mm)                              | 17.5                                                                              | Total thickness (mm)             | 20.0                              |
| Budget                                        | €€€€                                                                              |                                  |                                   |