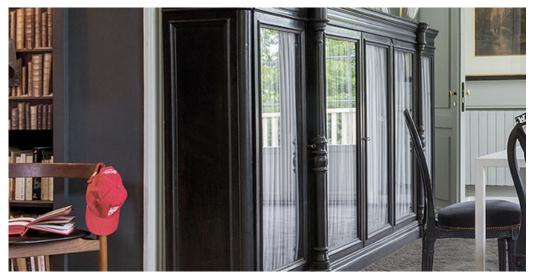

## Product properties

| Widths (m)                                    | 4.00/5.00                                                                         | Backing                          | FusionBac                         |
|-----------------------------------------------|-----------------------------------------------------------------------------------|----------------------------------|-----------------------------------|
| Texture                                       | Frisé                                                                             | Pile composition                 | Solution Dyed<br>Polyolefin (SDO) |
| Aspect                                        | Plain color/speckled                                                              | Pattern repeating every L*W (cm) |                                   |
| Domestic Use  (*) if stairs symbol is present | general: bedroom,<br>guest room, living,<br>dining, hobby, office<br>and stairs * | Commercial Use                   | -                                 |
| Pile height (mm)                              | 17.5                                                                              | Total thickness (mm)             | 20.0                              |
| Budget                                        | €€€€                                                                              |                                  |                                   |

## Available colors

AWE -IZ "Klein Frankrijk", Weverijstraat 1 - 9600 Ronse Belgium - Tel + 32 55 23 02 11 -