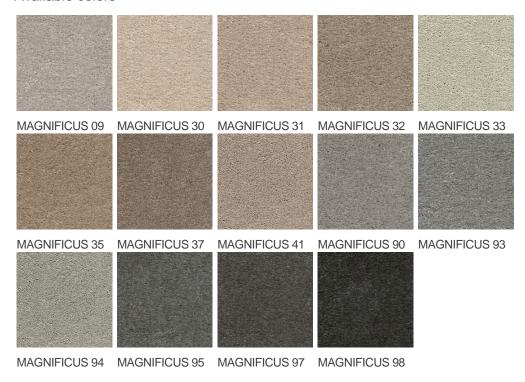

color/speckled                                                              | Pattern repeating every L*W (cm) |                                   |
| Domestic Use  (*) if stairs symbol is present | general: bedroom,<br>guest room, living,<br>dining, hobby, office<br>and stairs * | Commercial Use                   | -                                 |
| Pile height (mm)                              | 17.5                                                                              | Total thickness (mm)             | 20.0                              |
| Budget                                        | €€€€                                                                              |                                  |                                   |















## Available colors



General.Footer.USPrintFooter