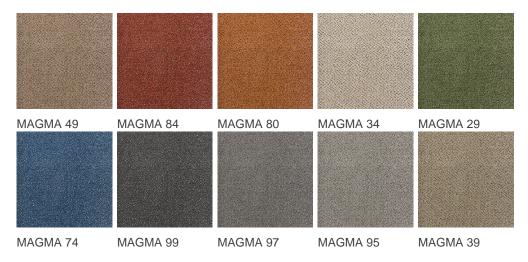

nsive : Hotel room,<br>Hotel suite, Boutique,                                  |
| (*) if stairs symbol is present | dining, hobby, office,<br>study, entrance,<br>hallway and stairs * |                                  | Shop, Restaurant,<br>Conference room, High<br>traffic office,<br>Reception, Stairs |
| Pile height (mm)                | 4.4                                                                | Total thickness (mm)             | 6.9                                                                                |
| Budget                          | -                                                                  |                                  |                                                                                    |























## Available colors



General.Footer.USPrintFooter