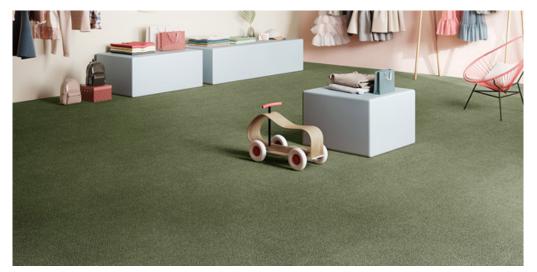

## MAGMA 29

## Product properties

| Widths (m)                      | 4.00                                                               | Backing                          | Flextex Plus Actionbac                                                             |
|---------------------------------|--------------------------------------------------------------------|----------------------------------|------------------------------------------------------------------------------------|
| Texture                         | Velours                                                            | Pile composition                 | Solution Dyed Nylon (SDN)                                                          |
| Aspect                          | Plain color/speckled                                               | Pattern repeating every L*W (cm) |                                                                                    |
| Domestic Use                    | intensive : bedroom,<br>guest room, living,                        | Commercial Use                   | Intensive : Hotel room,<br>Hotel suite, Boutique,                                  |
| (*) if stairs symbol is present | dining, hobby, office,<br>study, entrance,<br>hallway and stairs * |                                  | Shop, Restaurant,<br>Conference room, High<br>traffic office,<br>Reception, Stairs |
| Pile height (mm)                | 4.4                                                                | Total thickness (mm)             | 6.9                                                                                |
| Budget                          | -                                                                  |                                  |                                                                                    |