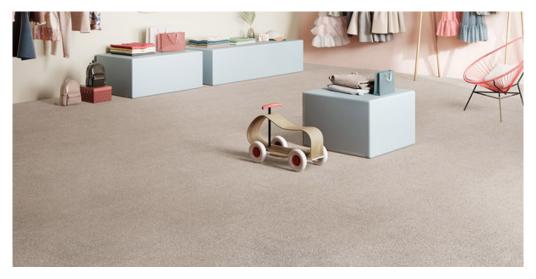

## MAGMA 34

## Product properties

| Widths (m)                      | 4.00                                                               | Backing                          | Flextex Plus Actionbac                                                             |
|---------------------------------|--------------------------------------------------------------------|----------------------------------|------------------------------------------------------------------------------------|
| Texture                         | Velours                                                            | Pile composition                 | Solution Dyed Nylon (SDN)                                                          |
| Aspect                          | Plain color/speckled                                               | Pattern repeating every L*W (cm) |                                                                                    |
| Domestic Use                    | intensive : bedroom, guest room, living,                           | Commercial Use                   | Intensive : Hotel room,<br>Hotel suite, Boutique,                                  |
| (*) if stairs symbol is present | dining, hobby, office,<br>study, entrance,<br>hallway and stairs * |                                  | Shop, Restaurant,<br>Conference room, High<br>traffic office,<br>Reception, Stairs |
| Pile height (mm)                | 4.4                                                                | Total thickness (mm)             | 6.9                                                                                |
| Budget                          | -                                                                  |                                  |                                                                                    |