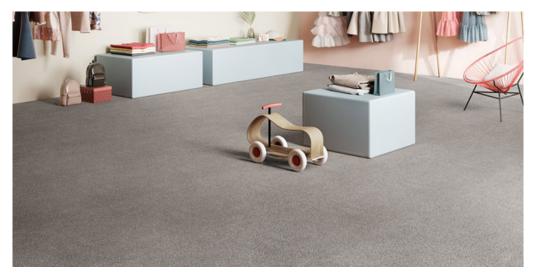

## Product properties

| Widths (m)                      | 4.00                                                               | Backing                          | Flextex Plus Actionbac                                                             |
|---------------------------------|--------------------------------------------------------------------|----------------------------------|------------------------------------------------------------------------------------|
| Texture                         | Velours                                                            | Pile composition                 | Solution Dyed Nylon (SDN)                                                          |
| Aspect                          | Plain color/speckled                                               | Pattern repeating every L*W (cm) |                                                                                    |
| Domestic Use                    | intensive : bedroom,<br>guest room, living,                        | Commercial Use                   | Intensive : Hotel room,<br>Hotel suite, Boutique,                                  |
| (*) if stairs symbol is present | dining, hobby, office,<br>study, entrance,<br>hallway and stairs * |                                  | Shop, Restaurant,<br>Conference room, High<br>traffic office,<br>Reception, Stairs |
| Pile height (mm)                | 4.4                                                                | Total thickness (mm)             | 6.9                                                                                |
| Budget                          | -                                                                  |                                  |                                                                                    |