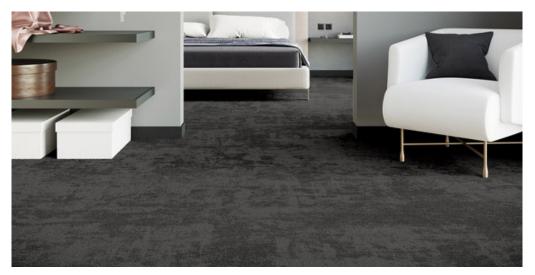

## MOMENTS 99

## Product properties

| Widths (m)                      | 4.00/5.00                                                          | Backing                          | FusionBac                      |
|---------------------------------|--------------------------------------------------------------------|----------------------------------|--------------------------------|
| Texture                         | Frisé                                                              | Pile composition                 | 100% Polyamide<br>(Nylon)      |
| Aspect                          | Plain color/speckled                                               | Pattern repeating every L*W (cm) |                                |
| Domestic Use                    | intensive : bedroom, guest room, living,                           | Commercial Use                   | light : Hotelroom, Hotel suite |
| (*) if stairs symbol is present | dining, hobby, office,<br>study, entrance,<br>hallway and stairs * |                                  |                                |
| Pile height (mm)                | 16.0                                                               | Total thickness (mm)             | 18.5                           |
| Budget                          | €€€€                                                               |                                  |                                |