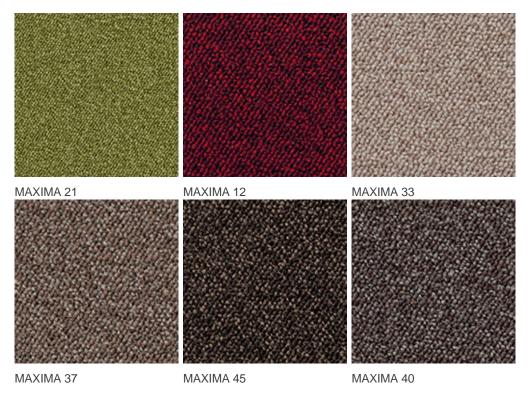

|
| Domestic Use<br>(*) if stairs symbol is<br>present | -                 | Commercial Use                   | Intensive : Hotel room,<br>Hotel suite, Boutique,<br>Shop, Restaurant,<br>Conference room, High<br>traffic office,<br>Reception, Stairs |
| Pile height (mm)                                   | 2.9               | Total thickness (mm)             | 5.3                                                                                                                                     |
| Budget                                             | €€                |                                  |                                                                                                                                         |



## Available colors



General.Footer.USPrintFooter