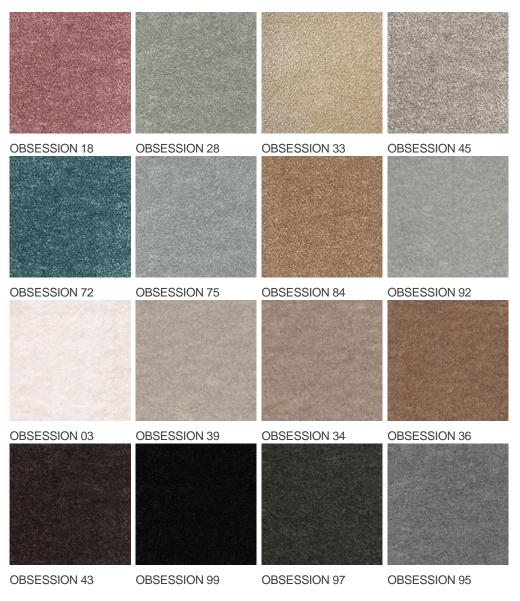

|                                                                                                                                                                                                                                      |
|                                                                    | Saxony<br>Plain color/speckled<br>intensive : bedroom,<br>guest room, living,<br>dining, hobby, office,<br>study, entrance,<br>hallway and stairs *<br>13.0 | SaxonyPile compositionPlain color/speckledPattern repeating every<br>L*W (cm)intensive : bedroom,<br>guest room, living,<br>dining, hobby, office,<br>study, entrance,<br>hallway and stairs *Commercial Use13.0Total thickness (mm) |



## Available colors



General.Footer.USPrintFooter