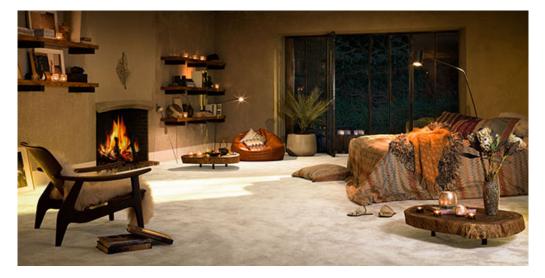

## **Product properties**

| 4.00/5.00                                                          | Backing                                                                                                                                                     | FusionBac                                                                                                                                                                                                                            |
|--------------------------------------------------------------------|-------------------------------------------------------------------------------------------------------------------------------------------------------------|--------------------------------------------------------------------------------------------------------------------------------------------------------------------------------------------------------------------------------------|
| Saxony                                                             | Pile composition                                                                                                                                            | 100% Polyamide<br>(Nylon)                                                                                                                                                                                                            |
| Plain color/speckled                                               | Pattern repeating every<br>L*W (cm)                                                                                                                         |                                                                                                                                                                                                                                      |
| intensive : bedroom,<br>guest room, living,                        | Commercial Use                                                                                                                                              | light : Hotelroom, Hotel suite                                                                                                                                                                                                       |
| dining, hobby, office,<br>study, entrance,<br>hallway and stairs * |                                                                                                                                                             |                                                                                                                                                                                                                                      |
| 13.0                                                               | Total thickness (mm)                                                                                                                                        | 15.5                                                                                                                                                                                                                                 |
| €€€€                                                               |                                                                                                                                                             |                                                                                                                                                                                                                                      |
|                                                                    | Saxony<br>Plain color/speckled<br>intensive : bedroom,<br>guest room, living,<br>dining, hobby, office,<br>study, entrance,<br>hallway and stairs *<br>13.0 | SaxonyPile compositionPlain color/speckledPattern repeating every<br>L*W (cm)intensive : bedroom,<br>guest room, living,<br>dining, hobby, office,<br>study, entrance,<br>hallway and stairs *Commercial Use13.0Total thickness (mm) |