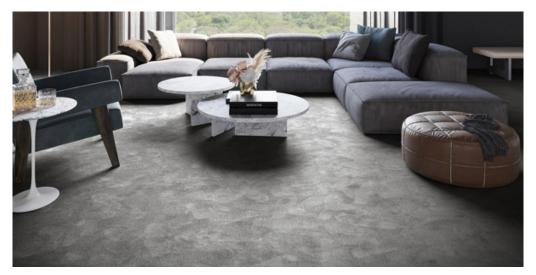

## Product properties

| Widths (m)                      | 4.00/5.00                                                          | Backing                          | FusionBac                      |
|---------------------------------|--------------------------------------------------------------------|----------------------------------|--------------------------------|
| Texture                         | Saxony                                                             | Pile composition                 | 100% Polyamide<br>(Nylon)      |
| Aspect                          | Plain color/speckled                                               | Pattern repeating every L*W (cm) |                                |
| Domestic Use                    | intensive : bedroom,<br>guest room, living,                        | Commercial Use                   | light : Hotelroom, Hotel suite |
| (*) if stairs symbol is present | dining, hobby, office,<br>study, entrance,<br>hallway and stairs * |                                  |                                |
| Pile height (mm)                | 13.0                                                               | Total thickness (mm)             | 15.5                           |
| Budget                          | €€€€                                                               |                                  |                                |