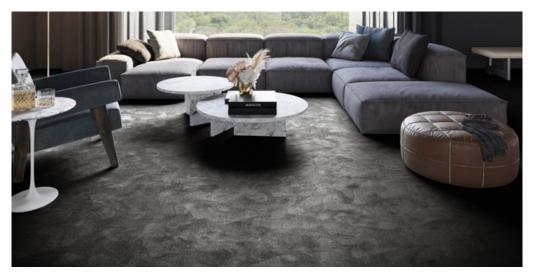

## **Product properties**

| Widths (m)                      | 4.00/5.00                                                          | Backing                          | FusionBac                      |
|---------------------------------|--------------------------------------------------------------------|----------------------------------|--------------------------------|
| Texture                         | Saxony                                                             | Pile composition                 | 100% Polyamide<br>(Nylon)      |
| Aspect                          | Plain color/speckled                                               | Pattern repeating every L*W (cm) |                                |
| Domestic Use                    | intensive : bedroom, guest room, living,                           | Commercial Use                   | light : Hotelroom, Hotel suite |
| (*) if stairs symbol is present | dining, hobby, office,<br>study, entrance,<br>hallway and stairs * |                                  |                                |
| Pile height (mm)                | 13.0                                                               | Total thickness (mm)             | 15.5                           |
| Budget                          | €€€€                                                               |                                  |                                |