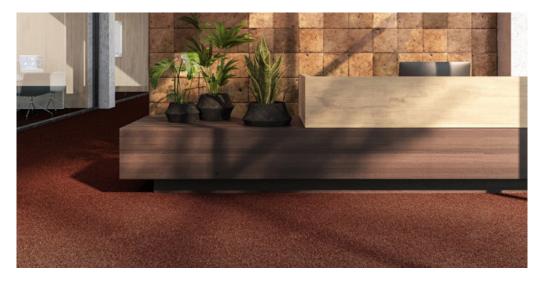

## Product properties

| Widths (m)                                         | 4.00/5.00            | Backing                             | Flextex Plus Actionbac                                                                                                                  |
|----------------------------------------------------|----------------------|-------------------------------------|-----------------------------------------------------------------------------------------------------------------------------------------|
| Texture                                            | Loop pile            | Pile composition                    | Solution Dyed Nylon<br>(SDN)                                                                                                            |
| Aspect                                             | Plain color/speckled | Pattern repeating every<br>L*W (cm) |                                                                                                                                         |
| Domestic Use<br>(*) if stairs symbol is<br>present |                      | Commercial Use                      | Intensive : Hotel room,<br>Hotel suite, Boutique,<br>Shop, Restaurant,<br>Conference room, High<br>traffic office,<br>Reception, Stairs |
| Pile height (mm)                                   | 2.7                  | Total thickness (mm)                | 5.2                                                                                                                                     |
| Budget                                             | €€                   |                                     |                                                                                                                                         |