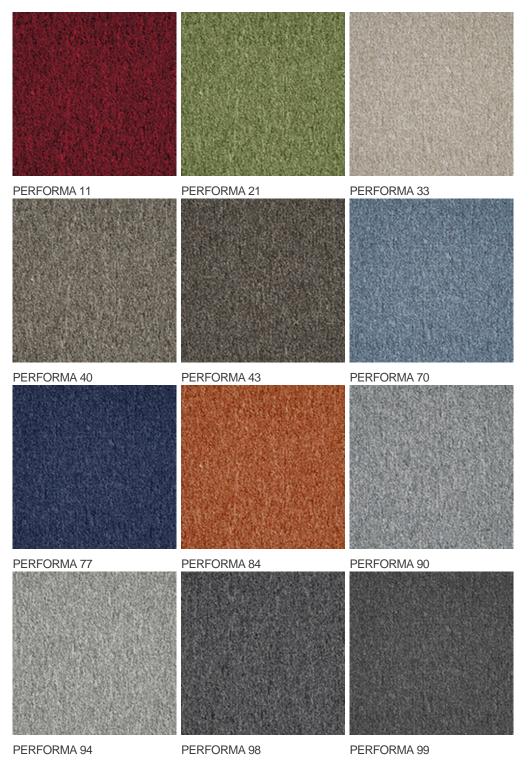

|
| Domestic Use<br>(*) if stairs symbol is<br>present |                      | Commercial Use                      | Intensive : Hotel room,<br>Hotel suite, Boutique,<br>Shop, Restaurant,<br>Conference room, High<br>traffic office,<br>Reception, Stairs |
| Pile height (mm)                                   | 2.7                  | Total thickness (mm)                | 5.2                                                                                                                                     |
| Budget                                             | €€                   |                                     |                                                                                                                                         |



Available colors



General.Footer.USPrintFooter