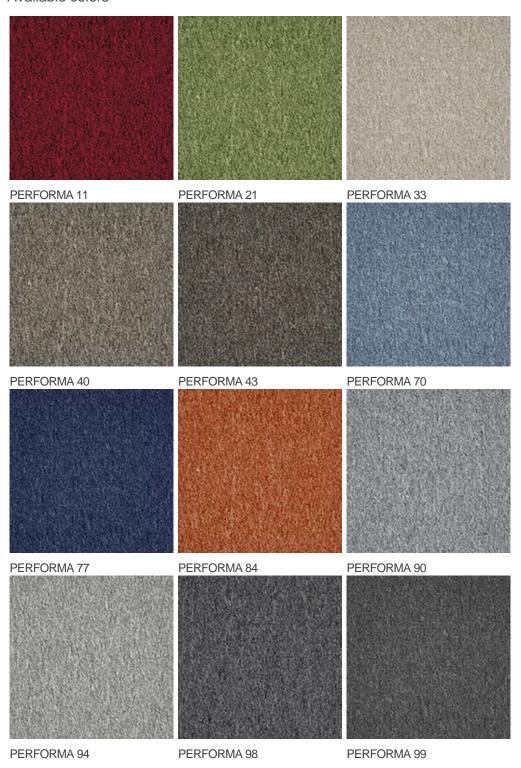

|
| Domestic Use                    | -                    | Commercial Use                   | Intensive : Hotel room,<br>Hotel suite, Boutique,                                  |
| (*) if stairs symbol is present |                      |                                  | Shop, Restaurant,<br>Conference room, High<br>traffic office,<br>Reception, Stairs |
| Pile height (mm)                | 2.7                  | Total thickness (mm)             | 5.2                                                                                |
| Budget                          | €€                   |                                  |                                                                                    |























## Available colors