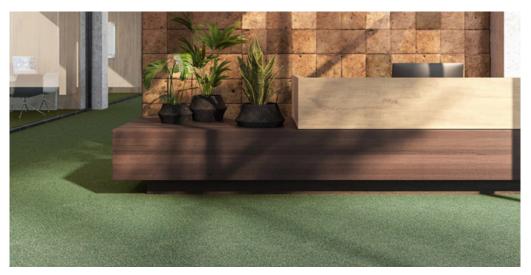

## Product properties

| Widths (m)                      | 4.00/5.00            | Backing                          | Flextex Plus Actionbac                                                             |
|---------------------------------|----------------------|----------------------------------|------------------------------------------------------------------------------------|
| Texture                         | Loop pile            | Pile composition                 | Solution Dyed Nylon (SDN)                                                          |
| Aspect                          | Plain color/speckled | Pattern repeating every L*W (cm) |                                                                                    |
| Domestic Use                    | -                    | Commercial Use                   | Intensive : Hotel room,<br>Hotel suite, Boutique,                                  |
| (*) if stairs symbol is present |                      |                                  | Shop, Restaurant,<br>Conference room, High<br>traffic office,<br>Reception, Stairs |
| Pile height (mm)                | 2.7                  | Total thickness (mm)             | 5.2                                                                                |
| Budget                          | €€                   |                                  |                                                                                    |