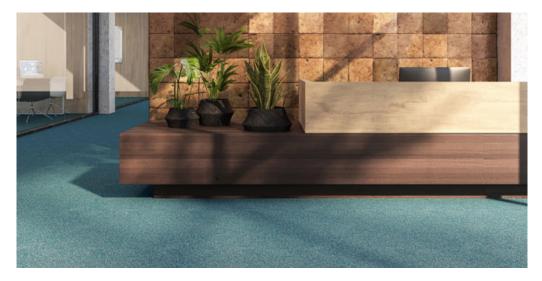

## Product properties

| Widths (m)                                         | 4.00/5.00            | Backing                             | Flextex Plus Actionbac                                                                                                                  |
|----------------------------------------------------|----------------------|-------------------------------------|-----------------------------------------------------------------------------------------------------------------------------------------|
| Texture                                            | Loop pile            | Pile composition                    | Solution Dyed Nylon<br>(SDN)                                                                                                            |
| Aspect                                             | Plain color/speckled | Pattern repeating every<br>L*W (cm) |                                                                                                                                         |
| Domestic Use<br>(*) if stairs symbol is<br>present |                      | Commercial Use                      | Intensive : Hotel room,<br>Hotel suite, Boutique,<br>Shop, Restaurant,<br>Conference room, High<br>traffic office,<br>Reception, Stairs |
| Pile height (mm)                                   | 2.7                  | Total thickness (mm)                | 5.2                                                                                                                                     |
| Budget                                             | €€                   |                                     |                                                                                                                                         |