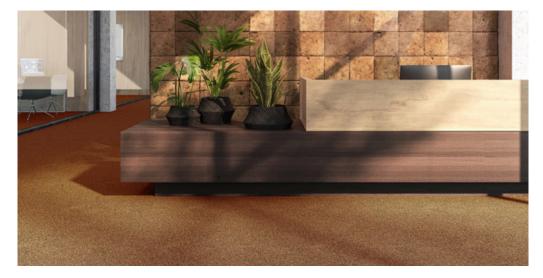

## Product properties

| Widths (m)                         | 4.00/5.00            | Backing                             | Flextex Plus Actionbac                                        |
|------------------------------------|----------------------|-------------------------------------|---------------------------------------------------------------|
| Texture                            | Loop pile            | Pile composition                    | Solution Dyed Nylon<br>(SDN)                                  |
| Aspect                             | Plain color/speckled | Pattern repeating every<br>L*W (cm) |                                                               |
| Domestic Use                       | -                    | Commercial Use                      | Intensive : Hotel room,<br>Hotel suite, Boutique,             |
| (*) if stairs symbol is<br>present |                      |                                     | Shop, Restaurant,<br>Conference room, High<br>traffic office, |
| Pile height (mm)                   | 2.7                  | Total thickness (mm)                | Reception, Stairs 5.2                                         |
| Budget                             | €€                   |                                     |                                                               |