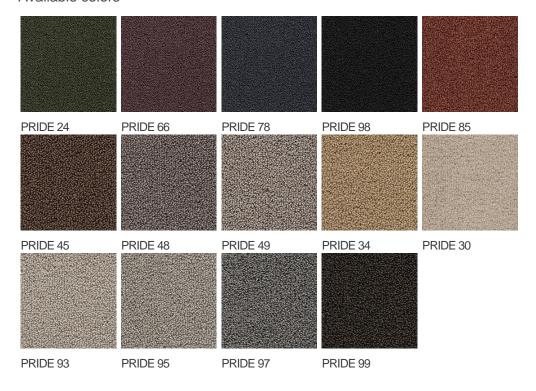

| intensive : bedroom,<br>guest room, living,                        | Commercial Use                  | General: Hotel room,<br>Hotel suite, Boutique,          |
| (*) if stairs symbol is present | dining, hobby, office,<br>study, entrance,<br>hallway and stairs * |                                 | Shop, Restaurant,<br>Conference room,<br>Office, Stairs |
| Pile height (mm)                | 6.0                                                                | Total thickness (mm)            | 8.5                                                     |
| Budget                          | €€€                                                                |                                 |                                                         |























## Available colors



General.Footer.USPrintFooter