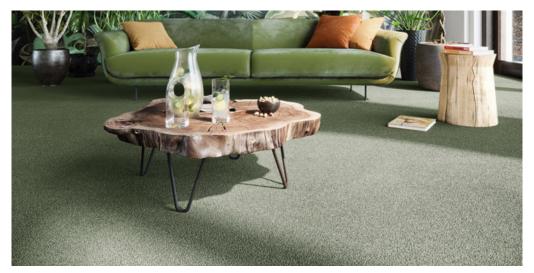

## PRIDE 24

## Product properties

| Widths (m)                      | 4.00/5.00                                                          | Backing                         | FusionBac                                               |
|---------------------------------|--------------------------------------------------------------------|---------------------------------|---------------------------------------------------------|
| Texture                         | Loop pile                                                          | Pile composition                | 100% Polyamide<br>(Nylon)                               |
| Aspect                          | Plain color/speckled                                               | Pattern repeating ever L*W (cm) | у                                                       |
| Domestic Use                    | intensive : bedroom,<br>guest room, living,                        | Commercial Use                  | General: Hotel room,<br>Hotel suite, Boutique,          |
| (*) if stairs symbol is present | dining, hobby, office,<br>study, entrance,<br>hallway and stairs * |                                 | Shop, Restaurant,<br>Conference room,<br>Office, Stairs |
| Pile height (mm)                | 6.0                                                                | Total thickness (mm)            | 8.5                                                     |
| Budget                          | €€€                                                                |                                 |                                                         |