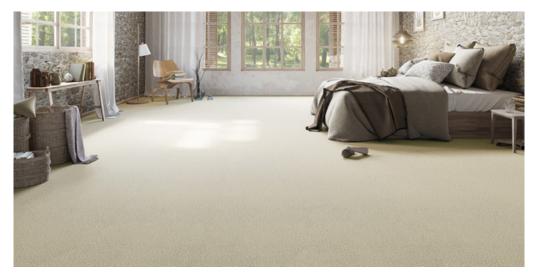

## Product properties

| Widths (m)                      | 4.00/5.00                                                          | Backing                          | FusionBac                                               |
|---------------------------------|--------------------------------------------------------------------|----------------------------------|---------------------------------------------------------|
| Texture                         | Loop pile                                                          | Pile composition                 | 100% Polyamide<br>(Nylon)                               |
| Aspect                          | Plain color/speckled                                               | Pattern repeating every L*W (cm) | /                                                       |
| Domestic Use                    | intensive : bedroom,<br>guest room, living,                        | Commercial Use                   | General: Hotel room,<br>Hotel suite, Boutique,          |
| (*) if stairs symbol is present | dining, hobby, office,<br>study, entrance,<br>hallway and stairs * |                                  | Shop, Restaurant,<br>Conference room,<br>Office, Stairs |
| Pile height (mm)                | 6.0                                                                | Total thickness (mm)             | 8.5                                                     |
| Budget                          | €€€                                                                |                                  |                                                         |