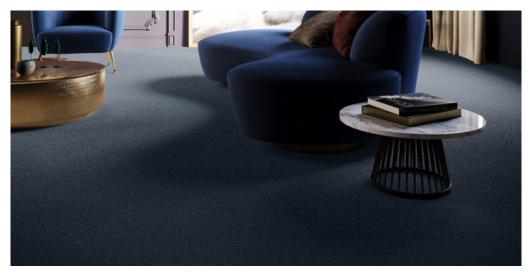

## PRIDE 78

## Product properties

| Widths (m)                      | 4.00/5.00                                                          | Backing                          | FusionBac                                               |
|---------------------------------|--------------------------------------------------------------------|----------------------------------|---------------------------------------------------------|
| Texture                         | Loop pile                                                          | Pile composition                 | 100% Polyamide<br>(Nylon)                               |
| Aspect                          | Plain color/speckled                                               | Pattern repeating every L*W (cm) | у                                                       |
| Domestic Use                    | intensive : bedroom, guest room, living,                           | Commercial Use                   | General: Hotel room,<br>Hotel suite, Boutique,          |
| (*) if stairs symbol is present | dining, hobby, office,<br>study, entrance,<br>hallway and stairs * |                                  | Shop, Restaurant,<br>Conference room,<br>Office, Stairs |
| Pile height (mm)                | 6.0                                                                | Total thickness (mm)             | 8.5                                                     |
| Budget                          | €€€                                                                |                                  |                                                         |