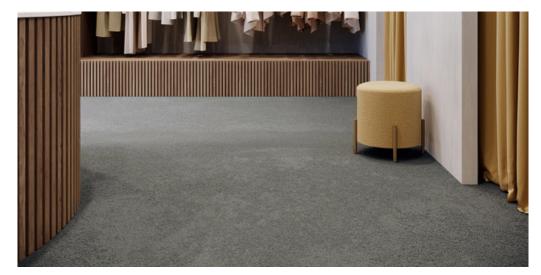

## Product properties

| Widths (m)                      | 4.00                 | Backing                          | Flextex Plus Actionbac                                                             |
|---------------------------------|----------------------|----------------------------------|------------------------------------------------------------------------------------|
| Texture                         | Saxony               | Pile composition                 | Solution Dyed Nylon (SDN)                                                          |
| Aspect                          | Plain color/speckled | Pattern repeating every L*W (cm) |                                                                                    |
| Domestic Use                    | -                    | Commercial Use                   | Intensive : Hotel room,<br>Hotel suite, Boutique,                                  |
| (*) if stairs symbol is present |                      |                                  | Shop, Restaurant,<br>Conference room, High<br>traffic office,<br>Reception, Stairs |
| Pile height (mm)                | 5.5                  | Total thickness (mm)             | 8.0                                                                                |
| Budget                          | €€€€                 |                                  |                                                                                    |