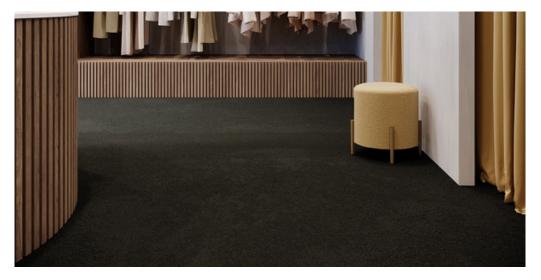

## Product properties

| Widths (m)                      | 4.00                 | Backing                          | Flextex Plus Actionbac                                                             |
|---------------------------------|----------------------|----------------------------------|------------------------------------------------------------------------------------|
| Texture                         | Saxony               | Pile composition                 | Solution Dyed Nylon (SDN)                                                          |
| Aspect                          | Plain color/speckled | Pattern repeating every L*W (cm) |                                                                                    |
| Domestic Use                    | -                    | Commercial Use                   | Intensive : Hotel room,<br>Hotel suite, Boutique,                                  |
| (*) if stairs symbol is present |                      |                                  | Shop, Restaurant,<br>Conference room, High<br>traffic office,<br>Reception, Stairs |
| Pile height (mm)                | 5.5                  | Total thickness (mm)             | 8.0                                                                                |
| Budget                          | €€€€                 |                                  |                                                                                    |