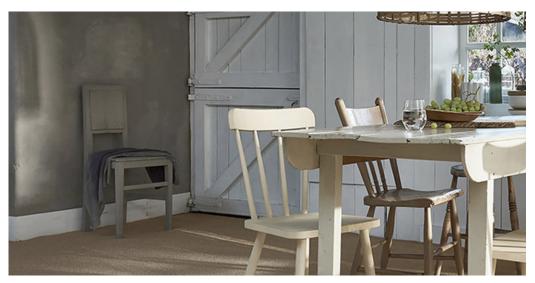

## Product properties

| Widths (m)                      | 4.00/5.00                                                          | Backing                | FusionBac                                               |
|---------------------------------|--------------------------------------------------------------------|------------------------|---------------------------------------------------------|
| Texture                         | Loop pile                                                          | Pile composition       | 100% Polyamide<br>(Nylon)                               |
| Aspect                          | Plain color/speckled                                               | Pattern repeating ever | У                                                       |
| Domestic Use                    | intensive : bedroom,<br>guest room, living,                        | Commercial Use         | General: Hotel room,<br>Hotel suite, Boutique,          |
| (*) if stairs symbol is present | dining, hobby, office,<br>study, entrance,<br>hallway and stairs * |                        | Shop, Restaurant,<br>Conference room,<br>Office, Stairs |
| Pile height (mm)                | 6.0                                                                | Total thickness (mm)   | 8.5                                                     |
| Budget                          | €€€€                                                               |                        |                                                         |