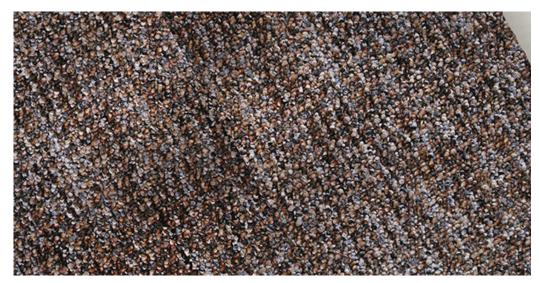

## PRIUS 42

## Product properties

| Widths (m)                      | 4.00                                  | Backing                          | Comfortex Plus Feltback |
|---------------------------------|---------------------------------------|----------------------------------|-------------------------|
| Texture                         | Loop pile                             | Pile composition                 | 100% Polypropylene      |
| Aspect                          | Plain color/speckled                  | Pattern repeating every L*W (cm) |                         |
| Domestic Use                    | general: bedroom, guest room, living, | Commercial Use                   | -                       |
| (*) if stairs symbol is present | dining, hobby, office and stairs *    |                                  |                         |
| Pile height (mm)                | 4.0                                   | Total thickness (mm)             | 7.0                     |
| Budget                          | €                                     |                                  |                         |

## Available colors

11100 5

AWE -IZ "Klein Frankrijk", Weverijstraat 1 - 9600 Ronse Belgium - Tel + 32 55 23 02 11 -