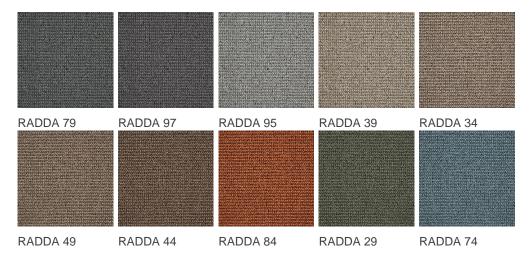

| intensive : bedroom,<br>guest room, living,                        | Commercial Use                  | General: Hotel room,<br>Hotel suite, Boutique,          |
| (*) if stairs symbol is present | dining, hobby, office,<br>study, entrance,<br>hallway and stairs * |                                 | Shop, Restaurant,<br>Conference room,<br>Office, Stairs |
| Pile height (mm)                | 4.0                                                                | Total thickness (mm)            | 6.0                                                     |
| Budget                          | -                                                                  |                                 |                                                         |



















## Available colors



General.Footer.USPrintFooter