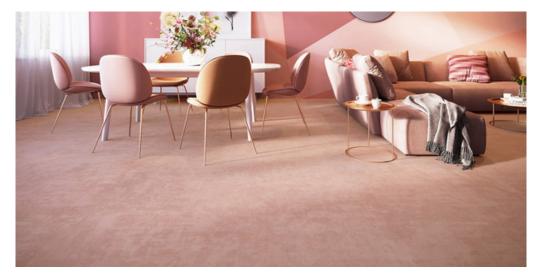

## RELAX 80

## Product properties

| Widths (m)                           | 4.00/5.00                                                             | Backing                          | FusionBac              |
|--------------------------------------|-----------------------------------------------------------------------|----------------------------------|------------------------|
| Texture                              | Frisé                                                                 | Pile composition                 | 100% Polyamide (Nylon) |
| Aspect                               | Plain color/speckled                                                  | Pattern repeating every L*W (cm) |                        |
| Domestic Use (*) if stairs symbol is | intensive : bedroom,<br>guest room, living,<br>dining, hobby, office, | Commercial Use                   | -                      |
| present                              | study, entrance,<br>hallway and stairs *                              |                                  |                        |
| Pile height (mm)                     | 6.0                                                                   | Total thickness (mm)             | 8.5                    |
| Budget                               | €€€                                                                   |                                  |                        |