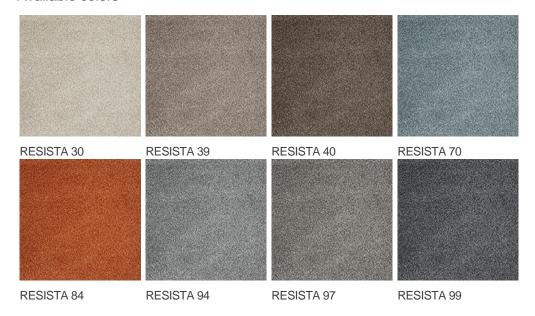

|
| Domestic Use                    | -                    | Commercial Use                   | Intensive : Hotel room,<br>Hotel suite, Boutique,                                  |
| (*) if stairs symbol is present |                      |                                  | Shop, Restaurant,<br>Conference room, High<br>traffic office,<br>Reception, Stairs |
| Pile height (mm)                | 5.5                  | Total thickness (mm)             | 7.8                                                                                |
| Budget                          | €€€€                 |                                  |                                                                                    |





















## Available colors



General.Footer.USPrintFooter