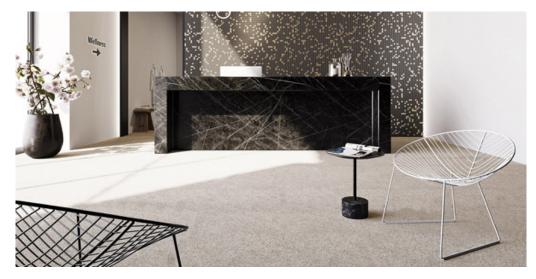

## Product properties

| Widths (m)                      | 4.00                 | Backing                          | Flextex Plus Actionbac                                                             |
|---------------------------------|----------------------|----------------------------------|------------------------------------------------------------------------------------|
| Texture                         | Frisé                | Pile composition                 | Solution Dyed Nylon (SDN)                                                          |
| Aspect                          | Plain color/speckled | Pattern repeating every L*W (cm) |                                                                                    |
| Domestic Use                    | -                    | Commercial Use                   | Intensive : Hotel room,<br>Hotel suite, Boutique,                                  |
| (*) if stairs symbol is present |                      |                                  | Shop, Restaurant,<br>Conference room, High<br>traffic office,<br>Reception, Stairs |
| Pile height (mm)                | 5.5                  | Total thickness (mm)             | 7.8                                                                                |
| Budget                          | €€€€                 |                                  |                                                                                    |